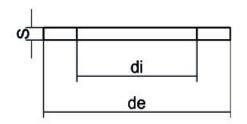

| TECHNICAL DATASHEET |  |
|---------------------|--|
| Spigot Fittings     |  |
| EPDM GASKET         |  |

| PRODUCT DETAILS |          | GEOMETRIC CHARACTERISTICS |     |
|-----------------|----------|---------------------------|-----|
| ITEM CODE       | GUA.280C | DE [mm]                   | 329 |
| dn              | 280      | DI [mm]                   | 231 |
| SDR DESIGN      |          | dn                        | 280 |
|                 |          | DN                        | 250 |