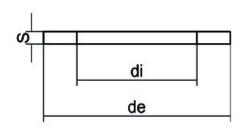

| TECHNICAL DATASHEET |
|---------------------|
| Spigot Fittings     |
|                     |

**EPDM GASKET** 

| PRODUCT DETAILS |          | GEOMETRIC CHARACTERISTICS |     |
|-----------------|----------|---------------------------|-----|
| ITEM CODE       | GUA.280B | DE [mm]                   | 328 |
| dn              | 280      | DI [mm]                   | 249 |
| SDR DESIGN      |          | dn                        | 280 |
|                 |          | DN                        | 250 |