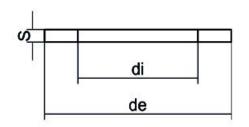

| TECHNICAL DATASHEET |  |
|---------------------|--|
| Spigot Fittings     |  |
| EPDM GASKET         |  |

|            | PRODUCT DETAILS |         | GEOMETRIC CHARACTERISTICS |
|------------|-----------------|---------|---------------------------|
| ITEM CODE  | GUA.250H        | DE [mm] | 340                       |
| dn         | 250             | DI [mm] | 184                       |
| SDR DESIGN |                 | dn      | 250                       |
|            |                 | DN      | 250                       |