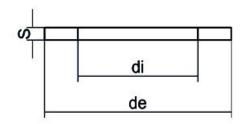

| TECHNICAL DATASHEET |
|---------------------|
| Spigot Fittings     |
| EPDM GASKET         |

| PRODUCT DETAILS |          | GEOMETRIC CHARACTERISTICS |     |
|-----------------|----------|---------------------------|-----|
| ITEM CODE       | GUA.250C | DE [mm]                   | 329 |
| dn              | 250      | DI [mm]                   | 207 |
| SDR DESIGN      |          | dn                        | 250 |
|                 |          | DN                        | 250 |