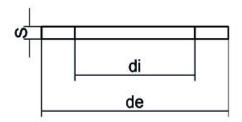

Spigot Fittings

EPDM GASKET

| PRODUCT DETAILS |          | GEOMETRIC CHARACTERISTICS |     |
|-----------------|----------|---------------------------|-----|
| ITEM CODE       | GUA.250B | DE [mm]                   | 328 |
| dn              | 250      | DI [mm]                   | 222 |
| SDR DESIGN      |          | dn                        | 250 |
|                 |          | DN                        | 250 |