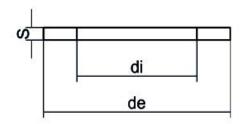

| TECHNICAL | DATASHEET       |
|-----------|-----------------|
|           | Spigot Fittings |
|           |                 |

**EPDM GASKET** 

| PRODUCT DETAILS |          | GEOMETRIC CHARACTERISTICS |     |
|-----------------|----------|---------------------------|-----|
| ITEM CODE       | GUA.225H | DE [mm]                   | 284 |
| dn              | 225      | DI [mm]                   | 165 |
| SDR DESIGN      |          | dn                        | 225 |
|                 |          | DN                        | 200 |