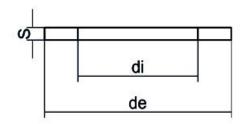

|            | PRODUCT DETAILS | GEOMETRIC CHARACTERISTICS |     |  |
|------------|-----------------|---------------------------|-----|--|
| ITEM CODE  | GUA.225C        | DE [mm]                   | 273 |  |
| dn         | 225             | DI [mm]                   | 186 |  |
| SDR DESIGN |                 | dn                        | 225 |  |
|            |                 | DN                        | 200 |  |