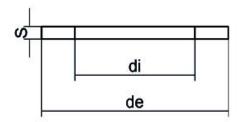

Spigot Fittings

EPDM GASKET

| PRODUCT DETAILS |          | GEOMETRIC CHARACTERISTICS |     |
|-----------------|----------|---------------------------|-----|
| ITEM CODE       | GUA.225B | DE [mm]                   | 273 |
| dn              | 225      | DI [mm]                   | 200 |
| SDR DESIGN      |          | dn                        | 225 |
|                 |          | DN                        | 200 |