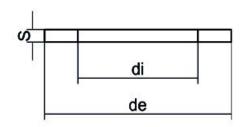

| TECHNICAL DATASHEET |  |
|---------------------|--|
| Spigot Fittings     |  |
| EPDM GASKET         |  |

| PRODUCT DETAILS |          | GEOMETRIC CHARACTERISTICS |     |
|-----------------|----------|---------------------------|-----|
| ITEM CODE       | GUA.200C | DE [mm]                   | 273 |
| dn              | 200      | DI [mm]                   | 166 |
| SDR DESIGN      |          | dn                        | 200 |
|                 |          | DN                        | 200 |