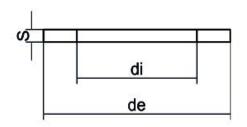

| TECHNICAL DATASHEET |  |
|---------------------|--|
| Spigot Fittings     |  |
| EPDM GASKET         |  |

|            | PRODUCT DETAILS |         | GEOMETRIC CHARACTERISTICS |
|------------|-----------------|---------|---------------------------|
| ITEM CODE  | GUA.200B        | DE [mm] | 273                       |
| dn         | 200             | DI [mm] | 178                       |
| SDR DESIGN |                 | dn      | 200                       |
|            |                 | DN      | 200                       |