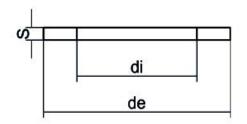

| TECHNICAL DATASHEET |  |
|---------------------|--|
| Spigot Fittings     |  |
| EPDM GASKET         |  |

| PRODUCT DETAILS |          | GEOMETRIC CHARACTERISTICS |     |
|-----------------|----------|---------------------------|-----|
| ITEM CODE       | GUA.180H | DE [mm]                   | 224 |
| dn              | 180      | DI [mm]                   | 133 |
| SDR DESIGN      |          | dn                        | 180 |
|                 |          | DN                        | 150 |