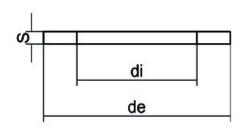

| TECHNICAL DATASHEET |
|---------------------|
| Spigot Fittings     |
|                     |

**EPDM GASKET** 

| PRODUCT DETAILS |          | GE      | GEOMETRIC CHARACTERISTICS |  |
|-----------------|----------|---------|---------------------------|--|
| ITEM CODE       | GUA.180C | DE [mm] | 218                       |  |
| dn              | 180      | DI [mm] | 149                       |  |
| SDR DESIGN      | -        | dn      | 180                       |  |
|                 |          | DN      | 150                       |  |