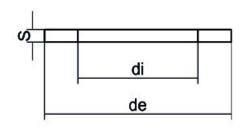

| TECHNICAL DATASHEET |  |
|---------------------|--|
| Spigot Fittings     |  |
| EPDM GASKET         |  |

|            | PRODUCT DETAILS |         | GEOMETRIC CHARACTERISTICS |
|------------|-----------------|---------|---------------------------|
| ITEM CODE  | GUA.180B        | DE [mm] | 218                       |
| dn         | 180             | DI [mm] | 161                       |
| SDR DESIGN | -               | dn      | 180                       |
|            |                 | DN      | 150                       |