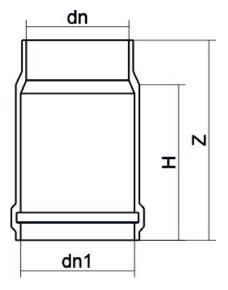

TECHNICAL DATASHEET

**Expansion Joint** 

| PRODUCT DETAILS |        | GI     | GEOMETRIC CHARACTERISTICS |  |
|-----------------|--------|--------|---------------------------|--|
| ITEM CODE       | GD630A | dn     | 630                       |  |
| dn              | 630    | Z [mm] | 450                       |  |
| SDR DESIGN      | 26     | Mass   | 24.1                      |  |