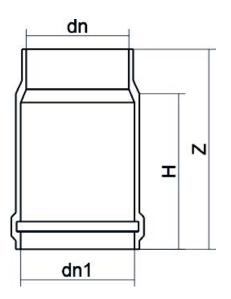

## TECHNICAL DATASHEET

Valves and fittings custom made

**Expansion Joint** 

| PRODUCT DETAILS |        | GEO    | GEOMETRIC CHARACTERISTICS |  |
|-----------------|--------|--------|---------------------------|--|
| ITEM CODE       | GD560A | dп     | 560                       |  |
| dn              | 560    | Z [mm] | 440                       |  |
| SDR DESIGN      | 26     | Mass   | 19.4                      |  |