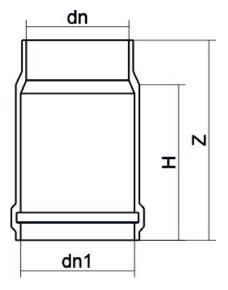

TECHNICAL DATASHEET

**Expansion Joint** 

| PRODUCT DETAILS |        | G      | GEOMETRIC CHARACTERISTICS |  |
|-----------------|--------|--------|---------------------------|--|
| ITEM CODE       | GD500A | dn     | 500                       |  |
| dn              | 500    | Z [mm] | 420                       |  |
| SDR DESIGN      | 26     | Mass   | 14.56                     |  |