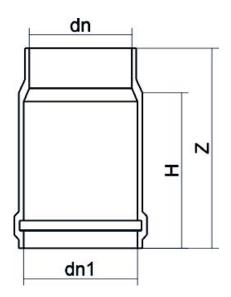

## TECHNICAL DATASHEET

Valves and fittings custom made

**Expansion Joint** 

| PRODUCT DETAILS |        | GE     | GEOMETRIC CHARACTERISTICS |  |
|-----------------|--------|--------|---------------------------|--|
| ITEM CODE       | GD450A | dn     | 450                       |  |
| dn              | 450    | Z [mm] | 400                       |  |
| SDR DESIGN      | 26     | Mass   | 11.1                      |  |