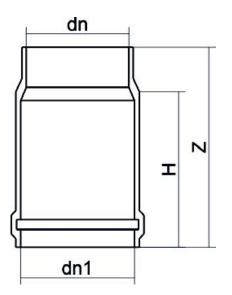

## TECHNICAL DATASHEET

Valves and fittings custom made

**Expansion Joint** 

| PRODUCT DETAILS |        | GE     | GEOMETRIC CHARACTERISTICS |  |
|-----------------|--------|--------|---------------------------|--|
| ITEM CODE       | GD400A | dn     | 400                       |  |
| dn              | 400    | Z [mm] | 385                       |  |
| SDR DESIGN      | 26     | Mass   | 9.27                      |  |