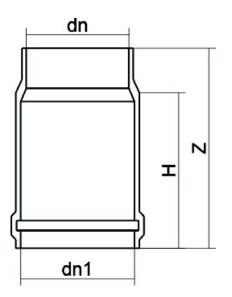

## TECHNICAL DATASHEET

Valves and fittings custom made

**Expansion Joint** 

| PRODUCT DETAILS |        | GE     | GEOMETRIC CHARACTERISTICS |  |
|-----------------|--------|--------|---------------------------|--|
| ITEM CODE       | GD355A | dn     | 355                       |  |
| dn              | 355    | Z [mm] | 370                       |  |
| SDR DESIGN      | 26     | Mass   | 6.63                      |  |