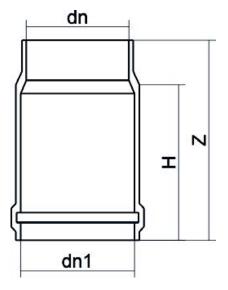

TECHNICAL DATASHEET

**Expansion Joint** 

| PRODUCT DETAILS |        | GEOMETRIC CHARACTERISTICS |      |
|-----------------|--------|---------------------------|------|
| ITEM CODE       | GD315A | dn                        | 315  |
| dn              | 315    | Z [mm]                    | 395  |
| SDR DESIGN      | 26     | Mass                      | 5.75 |