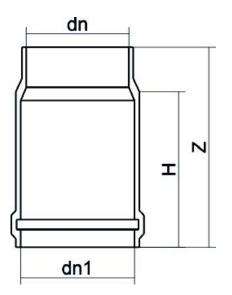

## TECHNICAL DATASHEET

Valves and fittings custom made

**Expansion Joint** 

| PRODUCT DETAILS |        | GE         | GEOMETRIC CHARACTERISTICS |  |
|-----------------|--------|------------|---------------------------|--|
| ITEM CODE       | GD250A | <b>d</b> n | 250                       |  |
| dn              | 250    | Z [mm]     | 345                       |  |
| SDR DESIGN      | 26     | Mass       | 3.18                      |  |