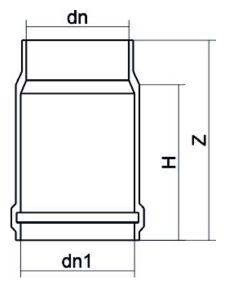

TECHNICAL DATASHEET

**Expansion Joint** 

| PRODUCT DETAILS |        | GEOMETRIC CHARACTERISTICS |      |
|-----------------|--------|---------------------------|------|
| ITEM CODE       | GD225A | dn                        | 225  |
| dn              | 225    | Z [mm]                    | 330  |
| SDR DESIGN      | 26     | Mass                      | 2.68 |