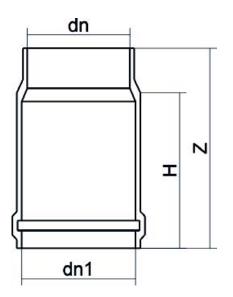

## TECHNICAL DATASHEET

Valves and fittings custom made

**Expansion Joint** 

| PRODUCT DETAILS |        | GEO        | GEOMETRIC CHARACTERISTICS |  |
|-----------------|--------|------------|---------------------------|--|
| ITEM CODE       | GD200A | <b>d</b> n | 200                       |  |
| dn              | 200    | Z [mm]     | 330                       |  |
| SDR DESIGN      | 26     | Mass       | 2.12                      |  |