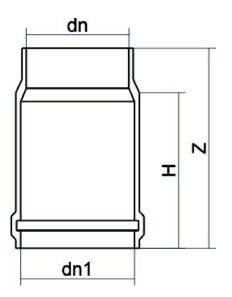

## TECHNICAL DATASHEET

Valves and fittings custom made

**Expansion Joint** 

| PRODUCT DETAILS |        | GEO    | GEOMETRIC CHARACTERISTICS |  |
|-----------------|--------|--------|---------------------------|--|
| ITEM CODE       | GD180A | dn     | 180                       |  |
| dn              | 180    | Z [mm] | 235                       |  |
| SDR DESIGN      | 26     | Mass   | 1.15                      |  |