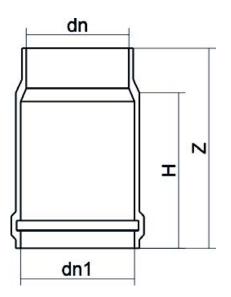

## TECHNICAL DATASHEET

Valves and fittings custom made

**Expansion Joint** 

| PRODUCT DETAILS |        | GE     | GEOMETRIC CHARACTERISTICS |  |
|-----------------|--------|--------|---------------------------|--|
| ITEM CODE       | GD160A | dn     | 160                       |  |
| dn              | 160    | Z [mm] | 230                       |  |
| SDR DESIGN      | 26     | Mass   | 0.8                       |  |