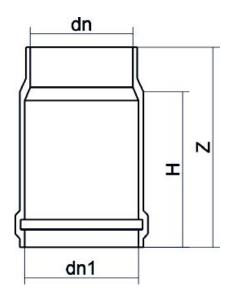

## TECHNICAL DATASHEET

Valves and fittings custom made

**Expansion Joint** 

| PRODUCT DETAILS |        | G      | GEOMETRIC CHARACTERISTICS |  |
|-----------------|--------|--------|---------------------------|--|
| ITEM CODE       | GD110A | dn     | 110                       |  |
| <b>d</b> n      | 110    | Z [mm] | 220                       |  |
| SDR DESIGN      | 26     | Mass   | 0.43                      |  |