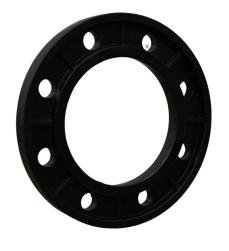

## DUCTILE IRON FLANGE PP COATED FOR FLANGE ADAPTOR

| PRODUCT DETAILS |         | GEOI    | GEOMETRIC CHARACTERISTICS |  |
|-----------------|---------|---------|---------------------------|--|
| ITEM CODE       | FRS355C | A [mm]  | 470                       |  |
| dn              | 355     | DI [mm] | 372.5                     |  |
| SDR DESIGN      | -       | dn      | 355                       |  |
|                 |         | DN      | 350                       |  |
|                 |         | F [mm]  | 26                        |  |
|                 |         | N. fori | 16                        |  |
|                 |         | S [mm]  | 54.5                      |  |
|                 |         | Z [mm]  | 532.5                     |  |
|                 |         | Mass    | 13.56                     |  |

<sup>\*</sup>The pictures are for illustrative purposes only. the product may differ in color and / or some of its parts