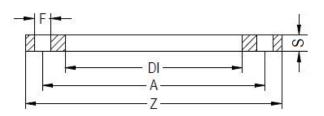

## DUCTILE IRON FLANGE PP COATED FOR FLANGE ADAPTOR

| PRODUCT DETAILS |         | GEOI    | GEOMETRIC CHARACTERISTICS |  |
|-----------------|---------|---------|---------------------------|--|
| ITEM CODE       | FRS355C | A [mm]  | 470                       |  |
| dn              | 355     | DI [mm] | 372.5                     |  |
| SDR DESIGN      | -       | dn      | 355                       |  |
|                 |         | DN      | 350                       |  |
|                 |         | F [mm]  | 26                        |  |
|                 |         | N. fori | 16                        |  |
|                 |         | S [mm]  | 54.5                      |  |
|                 |         | Z [mm]  | 532.5                     |  |
|                 |         | Mass    | 13.56                     |  |