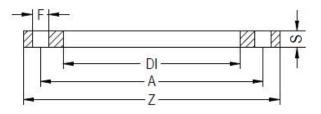

TECHNICAL DATASHEET

**Spigot Fittings** 

DUCTILE IRON FLANGE PP COATED FOR FLANGE ADAPTOR PN16

| PRODUCT DETAILS |         | GE      | GEOMETRIC CHARACTERISTICS |  |
|-----------------|---------|---------|---------------------------|--|
| ITEM CODE       | FRS315C | A [mm]  | 410                       |  |
| dn              | 315     | DI [mm] | 337                       |  |
| SDR DESIGN      |         | dn      | 315                       |  |
|                 |         | DN      | 300                       |  |
|                 |         | F [mm]  | 26                        |  |
|                 |         | N. fori | 12                        |  |
|                 |         | S [mm]  | 42                        |  |
|                 |         | Z [mm]  | 468                       |  |
|                 |         | Mass    | 8.7                       |  |