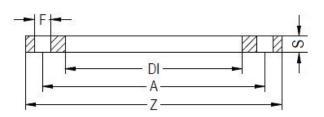

## DUCTILE IRON FLANGE PP COATED FOR FLANGE ADAPTOR PN16

| PRODUCT DETAILS |         | GEC     | GEOMETRIC CHARACTERISTICS |  |
|-----------------|---------|---------|---------------------------|--|
| ITEM CODE       | FRS280C | A [mm]  | 355                       |  |
| dn              | 280     | DI [mm] | 294                       |  |
| SDR DESIGN      | -       | dn      | 280                       |  |
|                 |         | DN      | 250                       |  |
|                 |         | F [mm]  | 26                        |  |
|                 |         | N. fori | 12                        |  |
|                 |         | S [mm]  | 34                        |  |
|                 |         | Z [mm]  | 412                       |  |
|                 |         | Mass    | 5.5                       |  |