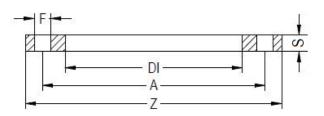

## DUCTILE IRON FLANGE PP COATED FOR FLANGE ADAPTOR PN16

| PRODUCT DETAILS |         | GEO     | GEOMETRIC CHARACTERISTICS |  |
|-----------------|---------|---------|---------------------------|--|
| ITEM CODE       | FRS250C | A [mm]  | 355                       |  |
| dn              | 250     | DI [mm] | 288                       |  |
| SDR DESIGN      | -       | dn      | 250                       |  |
|                 |         | DN      | 250                       |  |
|                 |         | F [mm]  | 26                        |  |
|                 |         | N. fori | 12                        |  |
|                 |         | S [mm]  | 34                        |  |
|                 |         | Z [mm]  | 412                       |  |
|                 |         | Mass    | 5.15                      |  |