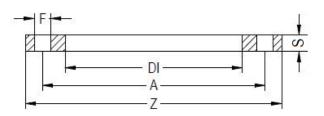

## DUCTILE IRON FLANGE PP COATED FOR FLANGE ADAPTOR

| PRODUCT DETAILS |             | GEO     | GEOMETRIC CHARACTERISTICS |  |
|-----------------|-------------|---------|---------------------------|--|
| ITEM CODE       | FRS200-225C | A [mm]  | 295                       |  |
| dn              | 200         | DI [mm] | 238                       |  |
| SDR DESIGN      | -           | dn      | 200                       |  |
|                 |             | DN      | 200                       |  |
|                 |             | F [mm]  | 22                        |  |
|                 |             | N. fori | 12                        |  |
|                 |             | S [mm]  | 29                        |  |
|                 |             | Z [mm]  | 346                       |  |
|                 |             | Mass    | 3.4                       |  |