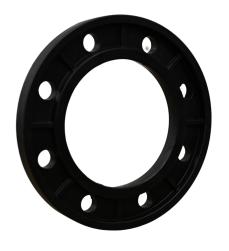

## DUCTILE IRON FLANGE PP COATED FOR FLANGE ADAPTOR

| PRODUCT DETAILS |             | GEO     | GEOMETRIC CHARACTERISTICS |  |
|-----------------|-------------|---------|---------------------------|--|
| ITEM CODE       | FRS200-225C | A [mm]  | 295                       |  |
| dn              | 200         | DI [mm] | 238                       |  |
| SDR DESIGN      | -           | dn      | 200                       |  |
|                 |             | DN      | 200                       |  |
|                 |             | F [mm]  | 22                        |  |
|                 |             | N. fori | 12                        |  |
|                 |             | S [mm]  | 29                        |  |
|                 |             | Z [mm]  | 346                       |  |
|                 |             | Mass    | 3.4                       |  |

<sup>\*</sup>The pictures are for illustrative purposes only. the product may differ in color and / or some of its parts