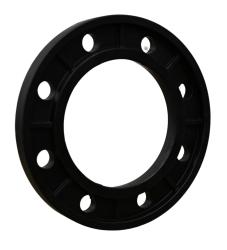

## DUCTILE IRON FLANGE PP COATED FOR FLANGE ADAPTOR

| PRODUCT DETAILS |         | GEO     | GEOMETRIC CHARACTERISTICS |  |
|-----------------|---------|---------|---------------------------|--|
| ITEM CODE       | FRS180C | A [mm]  | 240                       |  |
| dn              | 180     | DI [mm] | 186                       |  |
| SDR DESIGN      | -       | dn      | 180                       |  |
|                 |         | DN      | 150                       |  |
|                 |         | F [mm]  | 22                        |  |
|                 |         | N. fori | 8                         |  |
|                 |         | S [mm]  | 25                        |  |
|                 |         | Z [mm]  | 291                       |  |
|                 |         | Mass    | 2.4                       |  |

<sup>\*</sup>The pictures are for illustrative purposes only. the product may differ in color and / or some of its parts