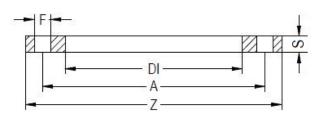

## DUCTILE IRON FLANGE PP COATED FOR FLANGE ADAPTOR

| PRODUCT DETAILS |         | GEO     | GEOMETRIC CHARACTERISTICS |  |
|-----------------|---------|---------|---------------------------|--|
| ITEM CODE       | FRS180C | A [mm]  | 240                       |  |
| dn              | 180     | DI [mm] | 186                       |  |
| SDR DESIGN      | -       | dn      | 180                       |  |
|                 |         | DN      | 150                       |  |
|                 |         | F [mm]  | 22                        |  |
|                 |         | N. fori | 8                         |  |
|                 |         | S [mm]  | 25                        |  |
|                 |         | Z [mm]  | 291                       |  |
|                 |         | Mass    | 2.4                       |  |