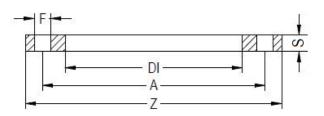

## DUCTILE IRON FLANGE PP COATED FOR FLANGE ADAPTOR PN16

| PRODUCT DETAILS |         | GEO     | GEOMETRIC CHARACTERISTICS |  |
|-----------------|---------|---------|---------------------------|--|
| ITEM CODE       | FRS160C | A [mm]  | 240                       |  |
| dn              | 160     | DI [mm] | 178                       |  |
| SDR DESIGN      | -       | dn      | 160                       |  |
|                 |         | DN      | 150                       |  |
|                 |         | F [mm]  | 22                        |  |
|                 |         | N. fori | 8                         |  |
|                 |         | S [mm]  | 25                        |  |
|                 |         | Z [mm]  | 291                       |  |
|                 |         | Mass    | 2.5                       |  |