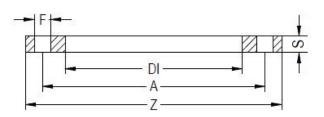

## DUCTILE IRON FLANGE PP COATED FOR FLANGE ADAPTOR PN16

| PRODUCT DETAILS |         | GEO     | GEOMETRIC CHARACTERISTICS |  |
|-----------------|---------|---------|---------------------------|--|
| ITEM CODE       | FRS140C | A [mm]  | 210                       |  |
| dn              | 140     | DI [mm] | 158                       |  |
| SDR DESIGN      | -       | dn      | 140                       |  |
|                 |         | DN      | 125                       |  |
|                 |         | F [mm]  | 18                        |  |
|                 |         | N. fori | 8                         |  |
|                 |         | S [mm]  | 22                        |  |
|                 |         | Z [mm]  | 256                       |  |
|                 |         | Mass    | 1.7                       |  |