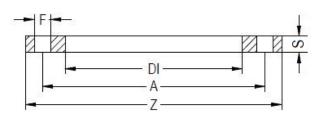

## DUCTILE IRON FLANGE PP COATED FOR FLANGE ADAPTOR

| PRODUCT DETAILS |         | GEC     | GEOMETRIC CHARACTERISTICS |  |
|-----------------|---------|---------|---------------------------|--|
| ITEM CODE       | FRS125C | A [mm]  | 180                       |  |
| dn              | 125     | DI [mm] | 134                       |  |
| SDR DESIGN      | -       | dn      | 125                       |  |
|                 |         | DN      | 100                       |  |
|                 |         | F [mm]  | 18                        |  |
|                 |         | N. fori | 8                         |  |
|                 |         | S [mm]  | 22                        |  |
|                 |         | Z [mm]  | 226                       |  |
|                 |         | Mass    | 1.4                       |  |