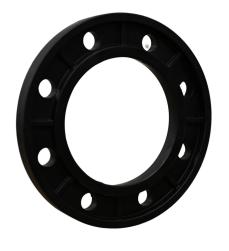

## DUCTILE IRON FLANGE PP COATED FOR FLANGE ADAPTOR

| PRODUCT DETAILS |         | GEC     | GEOMETRIC CHARACTERISTICS |  |
|-----------------|---------|---------|---------------------------|--|
| ITEM CODE       | FRS125C | A [mm]  | 180                       |  |
| dn              | 125     | DI [mm] | 134                       |  |
| SDR DESIGN      | -       | dn      | 125                       |  |
|                 |         | DN      | 100                       |  |
|                 |         | F [mm]  | 18                        |  |
|                 |         | N. fori | 8                         |  |
|                 |         | S [mm]  | 22                        |  |
|                 |         | Z [mm]  | 226                       |  |
|                 |         | Mass    | 1.4                       |  |

<sup>\*</sup>The pictures are for illustrative purposes only. the product may differ in color and / or some of its parts