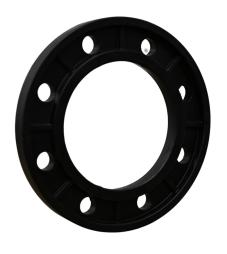

## DUCTILE IRON FLANGE PP COATED FOR FLANGE ADAPTOR

| PRODUCT DETAILS |         | GEO     | GEOMETRIC CHARACTERISTICS |  |
|-----------------|---------|---------|---------------------------|--|
| ITEM CODE       | FRS110C | A [mm]  | 180                       |  |
| dn              | 110     | DI [mm] | 127                       |  |
| SDR DESIGN      | -       | dn      | 110                       |  |
|                 |         | DN      | 100                       |  |
|                 |         | F [mm]  | 18                        |  |
|                 |         | N. fori | 8                         |  |
|                 |         | S [mm]  | 22                        |  |
|                 |         | Z [mm]  | 226                       |  |
|                 |         | Mass    | 1.55                      |  |

<sup>\*</sup>The pictures are for illustrative purposes only. the product may differ in color and / or some of its parts