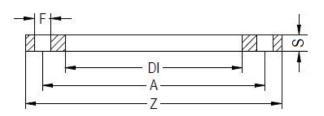

## DUCTILE IRON FLANGE PP COATED FOR FLANGE ADAPTOR

| PRODUCT DETAILS |         | GEO     | GEOMETRIC CHARACTERISTICS |  |
|-----------------|---------|---------|---------------------------|--|
| ITEM CODE       | FRS110C | A [mm]  | 180                       |  |
| dn              | 110     | DI [mm] | 127                       |  |
| SDR DESIGN      | -       | dn      | 110                       |  |
|                 |         | DN      | 100                       |  |
|                 |         | F [mm]  | 18                        |  |
|                 |         | N. fori | 8                         |  |
|                 |         | S [mm]  | 22                        |  |
|                 |         | Z [mm]  | 226                       |  |
|                 |         | Mass    | 1.55                      |  |