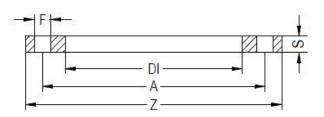

## DUCTILE IRON FLANGE PP COATED FOR FLANGE ADAPTOR

| PRODUCT DETAILS |         | GEO     | GEOMETRIC CHARACTERISTICS |  |
|-----------------|---------|---------|---------------------------|--|
| ITEM CODE       | FRS090C | A [mm]  | 160                       |  |
| dn              | 90      | DI [mm] | 108                       |  |
| SDR DESIGN      | -       | dn      | 90                        |  |
|                 |         | DN      | 80                        |  |
|                 |         | F [mm]  | 18                        |  |
|                 |         | N. fori | 8                         |  |
|                 |         | S [mm]  | 21                        |  |
|                 |         | Z [mm]  | 206                       |  |
|                 |         | Mass    | 1.3                       |  |

<sup>\*</sup>The pictures are for illustrative purposes only. the product may differ in color and / or some of its parts