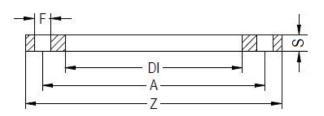

## DUCTILE IRON FLANGE PP COATED FOR FLANGE ADAPTOR

| PRODUCT DETAILS |         | GEON    | GEOMETRIC CHARACTERISTICS |  |
|-----------------|---------|---------|---------------------------|--|
| ITEM CODE       | FRS075C | A [mm]  | 145                       |  |
| dn              | 75      | DI [mm] | 92                        |  |
| SDR DESIGN      | -       | dn      | 75                        |  |
|                 |         | DN      | 65                        |  |
|                 |         | F [mm]  | 18                        |  |
|                 |         | N. fori | 4                         |  |
|                 |         | S [mm]  | 20                        |  |
|                 |         | Z [mm]  | 191                       |  |
|                 |         | Mass    | 1.25                      |  |