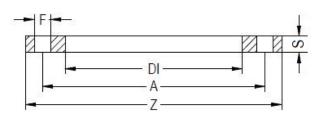

## DUCTILE IRON FLANGE PP COATED FOR FLANGE ADAPTOR

| PRODUCT DETAILS |         | GEOM    | GEOMETRIC CHARACTERISTICS |  |
|-----------------|---------|---------|---------------------------|--|
| ITEM CODE       | FRS063C | A [mm]  | 125                       |  |
| dn              | 63      | DI [mm] | 78                        |  |
| SDR DESIGN      | -       | dn      | 63                        |  |
|                 |         | DN      | 50                        |  |
|                 |         | F [mm]  | 18                        |  |
|                 |         | N. fori | 4                         |  |
|                 |         | S [mm]  | 18.5                      |  |
|                 |         | Z [mm]  | 170                       |  |
|                 |         | Mass    | 0.9                       |  |