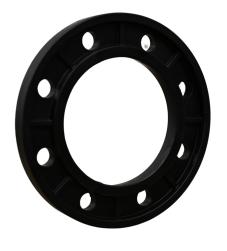

## DUCTILE IRON FLANGE PP COATED FOR FLANGE ADAPTOR

| PRODUCT DETAILS |         | GEOM    | GEOMETRIC CHARACTERISTICS |  |
|-----------------|---------|---------|---------------------------|--|
| ITEM CODE       | FRS063C | A [mm]  | 125                       |  |
| dn              | 63      | DI [mm] | 78                        |  |
| SDR DESIGN      | -       | dn      | 63                        |  |
|                 |         | DN      | 50                        |  |
|                 |         | F [mm]  | 18                        |  |
|                 |         | N. fori | 4                         |  |
|                 |         | S [mm]  | 18.5                      |  |
|                 |         | Z [mm]  | 170                       |  |
|                 |         | Mass    | 0.9                       |  |

<sup>\*</sup>The pictures are for illustrative purposes only. the product may differ in color and / or some of its parts