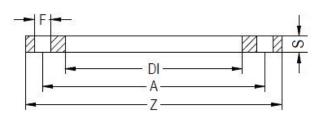

## DUCTILE IRON FLANGE PP COATED FOR FLANGE ADAPTOR

| PRODUCT DETAILS |         | GEOM    | GEOMETRIC CHARACTERISTICS |  |
|-----------------|---------|---------|---------------------------|--|
| ITEM CODE       | FRS050C | A [mm]  | 110                       |  |
| dn              | 50      | DI [mm] | 63                        |  |
| SDR DESIGN      | -       | dn      | 50                        |  |
|                 |         | DN      | 40                        |  |
|                 |         | F [mm]  | 18.5                      |  |
|                 |         | N. fori | 4                         |  |
|                 |         | S [mm]  | 18.5                      |  |
|                 |         | Z [mm]  | 155                       |  |
|                 |         | Mass    | 0.7                       |  |