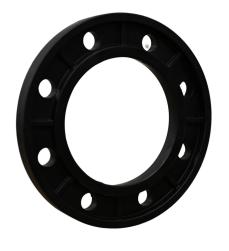

## DUCTILE IRON FLANGE PP COATED FOR FLANGE ADAPTOR

| PRODUCT DETAILS |         | GEOM    | GEOMETRIC CHARACTERISTICS |  |
|-----------------|---------|---------|---------------------------|--|
| ITEM CODE       | FRS050C | A [mm]  | 110                       |  |
| dn              | 50      | DI [mm] | 63                        |  |
| SDR DESIGN      | -       | dn      | 50                        |  |
|                 |         | DN      | 40                        |  |
|                 |         | F [mm]  | 18.5                      |  |
|                 |         | N. fori | 4                         |  |
|                 |         | S [mm]  | 18.5                      |  |
|                 |         | Z [mm]  | 155                       |  |
|                 |         | Mass    | 0.7                       |  |

<sup>\*</sup>The pictures are for illustrative purposes only. the product may differ in color and / or some of its parts