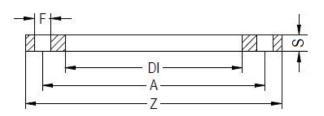

## DUCTILE IRON FLANGE PP COATED FOR FLANGE ADAPTOR

| PRODUCT DETAILS |         | GEOM    | GEOMETRIC CHARACTERISTICS |  |
|-----------------|---------|---------|---------------------------|--|
| ITEM CODE       | FRS040C | A [mm]  | 100                       |  |
| dn              | 40      | DI [mm] | 52                        |  |
| SDR DESIGN      | -       | dn      | 40                        |  |
|                 |         | DN      | 32                        |  |
|                 |         | F [mm]  | 18.5                      |  |
|                 |         | N. fori | 4                         |  |
|                 |         | S [mm]  | 18                        |  |
|                 |         | Z [mm]  | 142                       |  |
|                 |         | Mass    | 0.58                      |  |