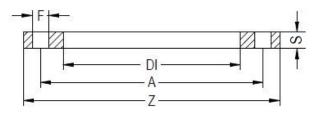

TECHNICAL DATASHEET

**Spigot Fittings** 

DUCTILE IRON FLANGE PP COATED FOR FLANGE ADAPTOR PN16

| PRODUCT DETAILS |         | GEOMETRIC CHARACTERISTICS |      |
|-----------------|---------|---------------------------|------|
| ITEM CODE       | FRS032C | A [mm]                    | 85   |
| dn              | 32      | DI [mm]                   | 42   |
| SDR DESIGN      |         | dn                        | 32   |
|                 |         | DN                        | 25   |
|                 |         | F [mm]                    | 14.5 |
|                 |         | N. fori                   | 4    |
|                 |         | S [mm]                    | 18   |
|                 |         | Z [mm]                    | 122  |
|                 |         | Mass                      | 0.43 |