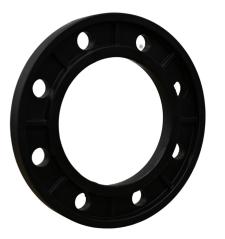

TECHNICAL DATASHEET

**Spigot Fittings** 

DUCTILE IRON FLANGE PP COATED FOR FLANGE ADAPTOR PN16

| PRODUCT DETAILS |         | GEOMETRIC CHARACTERISTICS |      |
|-----------------|---------|---------------------------|------|
| ITEM CODE       | FRS032C | A [mm]                    | 85   |
| dn              | 32      | DI [mm]                   | 42   |
| SDR DESIGN      |         | dn                        | 32   |
|                 |         | DN                        | 25   |
|                 |         | F [mm]                    | 14.5 |
|                 |         | N. fori                   | 4    |
|                 |         | S [mm]                    | 18   |
|                 |         | Z [mm]                    | 122  |
|                 |         | Mass                      | 0.43 |