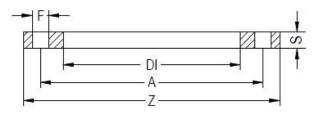

TECHNICAL DATASHEET

**Spigot Fittings** 

DUCTILE IRON FLANGE PP COATED FOR FLANGE ADAPTOR PN10

| PRODUCT DETAILS |         | GEOMETRIC CHARACTERISTICS |       |
|-----------------|---------|---------------------------|-------|
| ITEM CODE       | FRS630B | A [mm]                    | 725   |
| dn              | 630     | DI [mm]                   | 642   |
| SDR DESIGN      |         | dn                        | 630   |
|                 |         | DN                        | 600   |
|                 |         | F [mm]                    | 30    |
|                 |         | N. fori                   | 20    |
|                 |         | S [mm]                    | 63.5  |
|                 |         | Z [mm]                    | 804   |
|                 |         | Mass                      | 25.18 |