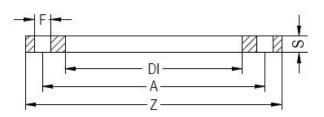

## DUCTILE IRON FLANGE PP COATED FOR FLANGE ADAPTOR

| PRODUCT DETAILS |         | GEON    | GEOMETRIC CHARACTERISTICS |  |
|-----------------|---------|---------|---------------------------|--|
| ITEM CODE       | FRS560B | A [mm]  | 725                       |  |
| dn              | 560     | DI [mm] | 616                       |  |
| SDR DESIGN      | -       | dn      | 560                       |  |
|                 |         | DN      | 600                       |  |
|                 |         | F [mm]  | 30                        |  |
|                 |         | N. fori | 20                        |  |
|                 |         | S [mm]  | 63.5                      |  |
|                 |         | Z [mm]  | 804                       |  |
|                 |         | Mass    | 29.84                     |  |