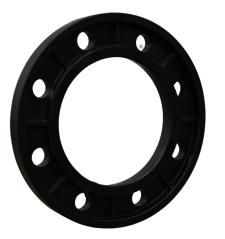

TECHNICAL DATASHEET

**Spigot Fittings** 

DUCTILE IRON FLANGE PP COATED FOR FLANGE ADAPTOR PN10

| PRODUCT DETAILS |         | GEOMETRIC CHARACTERISTICS |       |
|-----------------|---------|---------------------------|-------|
| ITEM CODE       | FRS500B | A [mm]                    | 620   |
| dn              | 500     | DI [mm]                   | 530   |
| SDR DESIGN      |         | dn                        | 500   |
|                 |         | DN                        | 500   |
|                 |         | F [mm]                    | 26    |
|                 |         | N. fori                   | 20    |
|                 |         | S [mm]                    | 55.5  |
|                 |         | Z [mm]                    | 690   |
|                 |         | Mass                      | 17.02 |

\*The pictures are for illustrative purposes only. the product may differ in color and / or some of its parts

PLASTITALIA SPA reserves the right to revise this specification, while maintaining compliance with the requirements of the product without prior notice. Tolerance on diameters and thickness according to the standards unless otherwise specified. Tolerance: ± 5%