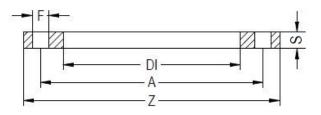

TECHNICAL DATASHEET

**Spigot Fittings** 

DUCTILE IRON FLANGE PP COATED FOR FLANGE ADAPTOR PN10

| PRODUCT DETAILS |         | GEOMETRIC CHARACTERISTICS |       |
|-----------------|---------|---------------------------|-------|
| ITEM CODE       | FRS500B | A [mm]                    | 620   |
| dn              | 500     | DI [mm]                   | 530   |
| SDR DESIGN      |         | dn                        | 500   |
|                 |         | DN                        | 500   |
|                 |         | F [mm]                    | 26    |
|                 |         | N. fori                   | 20    |
|                 |         | S [mm]                    | 55.5  |
|                 |         | Z [mm]                    | 690   |
|                 |         | Mass                      | 17.02 |

\*The pictures are for illustrative purposes only. the product may differ in color and / or some of its parts

PLASTITALIA SPA reserves the right to revise this specification, while maintaining compliance with the requirements of the product without prior notice. Tolerance on diameters and thickness according to the standards unless otherwise specified. Tolerance: ± 5%