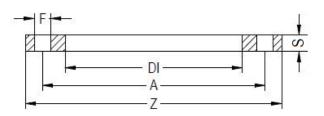

## DUCTILE IRON FLANGE PP COATED FOR FLANGE ADAPTOR

| PRODUCT DETAILS |         | GEO     | GEOMETRIC CHARACTERISTICS |  |
|-----------------|---------|---------|---------------------------|--|
| ITEM CODE       | FRS450B | A [mm]  | 620                       |  |
| dn              | 450     | DI [mm] | 515.5                     |  |
| SDR DESIGN      | -       | dn      | 450                       |  |
|                 |         | DN      | 500                       |  |
|                 |         | F [mm]  | 26                        |  |
|                 |         | N. fori | 20                        |  |
|                 |         | S [mm]  | 55.5                      |  |
|                 |         | Z [mm]  | 690                       |  |
|                 |         | Mass    | 18.88                     |  |