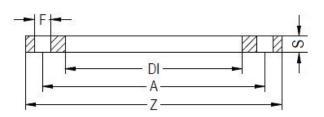

## DUCTILE IRON FLANGE PP COATED FOR FLANGE ADAPTOR

| PRODUCT DETAILS |         | GEO     | GEOMETRIC CHARACTERISTICS |  |
|-----------------|---------|---------|---------------------------|--|
| ITEM CODE       | FRS400B | A [mm]  | 515                       |  |
| dn              | 400     | DI [mm] | 430.5                     |  |
| SDR DESIGN      | -       | dn      | 400                       |  |
|                 |         | DN      | 400                       |  |
|                 |         | F [mm]  | 26                        |  |
|                 |         | N. fori | 16                        |  |
|                 |         | S [mm]  | 57                        |  |
|                 |         | Z [mm]  | 583                       |  |
|                 |         | Mass    | 14.2                      |  |