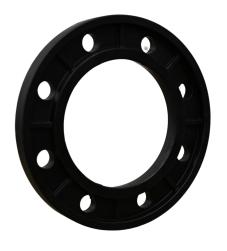

## DUCTILE IRON FLANGE PP COATED FOR FLANGE ADAPTOR

| PRODUCT DETAILS |         | GEO     | GEOMETRIC CHARACTERISTICS |  |
|-----------------|---------|---------|---------------------------|--|
| ITEM CODE       | FRS400B | A [mm]  | 515                       |  |
| dn              | 400     | DI [mm] | 430.5                     |  |
| SDR DESIGN      | -       | dn      | 400                       |  |
|                 |         | DN      | 400                       |  |
|                 |         | F [mm]  | 26                        |  |
|                 |         | N. fori | 16                        |  |
|                 |         | S [mm]  | 57                        |  |
|                 |         | Z [mm]  | 583                       |  |
|                 |         | Mass    | 14.2                      |  |

<sup>\*</sup>The pictures are for illustrative purposes only. the product may differ in color and / or some of its parts