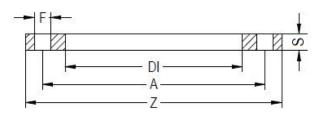

## DUCTILE IRON FLANGE PP COATED FOR FLANGE ADAPTOR

| PRODUCT DETAILS |         | GEC     | GEOMETRIC CHARACTERISTICS |  |
|-----------------|---------|---------|---------------------------|--|
| ITEM CODE       | FRS355B | A [mm]  | 460                       |  |
| dn              | 355     | DI [mm] | 372.5                     |  |
| SDR DESIGN      | -       | dn      | 355                       |  |
|                 |         | DN      | 350                       |  |
|                 |         | F [mm]  | 22                        |  |
|                 |         | N. fori | 16                        |  |
|                 |         | S [mm]  | 54.5                      |  |
|                 |         | Z [mm]  | 521                       |  |
|                 |         | Mass    | 9.98                      |  |