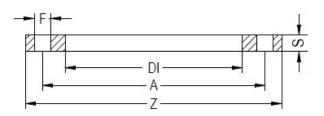

## DUCTILE IRON FLANGE PP COATED FOR FLANGE ADAPTOR PN10

| PRODUCT DETAILS |         | GEO     | GEOMETRIC CHARACTERISTICS |  |
|-----------------|---------|---------|---------------------------|--|
| ITEM CODE       | FRS315B | A [mm]  | 400                       |  |
| dn              | 315     | DI [mm] | 337                       |  |
| SDR DESIGN      | -       | dn      | 315                       |  |
|                 |         | DN      | 300                       |  |
|                 |         | F [mm]  | 22                        |  |
|                 |         | N. fori | 12                        |  |
|                 |         | S [mm]  | 40                        |  |
|                 |         | Z [mm]  | 456                       |  |
|                 |         | Mass    | 7.5                       |  |