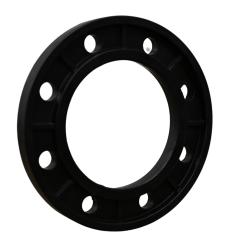

## DUCTILE IRON FLANGE PP COATED FOR FLANGE ADAPTOR PN10

| PRODUCT DETAILS |         | GEO     | GEOMETRIC CHARACTERISTICS |  |
|-----------------|---------|---------|---------------------------|--|
| ITEM CODE       | FRS315B | A [mm]  | 400                       |  |
| dn              | 315     | DI [mm] | 337                       |  |
| SDR DESIGN      | -       | dn      | 315                       |  |
|                 |         | DN      | 300                       |  |
|                 |         | F [mm]  | 22                        |  |
|                 |         | N. fori | 12                        |  |
|                 |         | S [mm]  | 40                        |  |
|                 |         | Z [mm]  | 456                       |  |
|                 |         | Mass    | 7.5                       |  |

<sup>\*</sup>The pictures are for illustrative purposes only. the product may differ in color and / or some of its parts