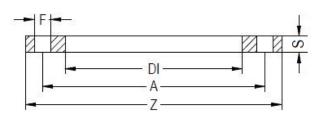

## DUCTILE IRON FLANGE PP COATED FOR FLANGE ADAPTOR

| PRODUCT DETAILS |         | GEO     | GEOMETRIC CHARACTERISTICS |  |
|-----------------|---------|---------|---------------------------|--|
| ITEM CODE       | FRS280B | A [mm]  | 350                       |  |
| dn              | 280     | DI [mm] | 294                       |  |
| SDR DESIGN      |         | dn      | 280                       |  |
|                 |         | DN      | 250                       |  |
|                 |         | F [mm]  | 22                        |  |
|                 |         | N. fori | 12                        |  |
|                 |         | S [mm]  | 31                        |  |
|                 |         | Z [mm]  | 404                       |  |
|                 |         | Mass    | 4.25                      |  |